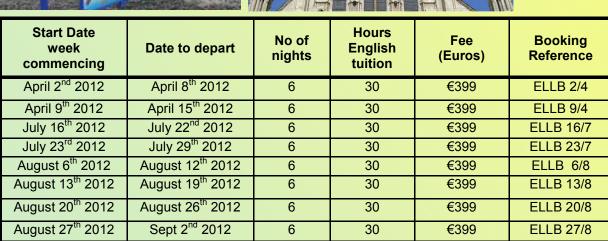

## **EU Students**

English Language and Land Based Subjects

Cost - 399 Euros

**Location – Askham Bryan College campus** 

Length of Stay – 7 days Age 16 – 18 years old

Students will study to gain an English Speaking Board (ESB) recognised qualification in English Language together with participating in one of the following land based subjects.